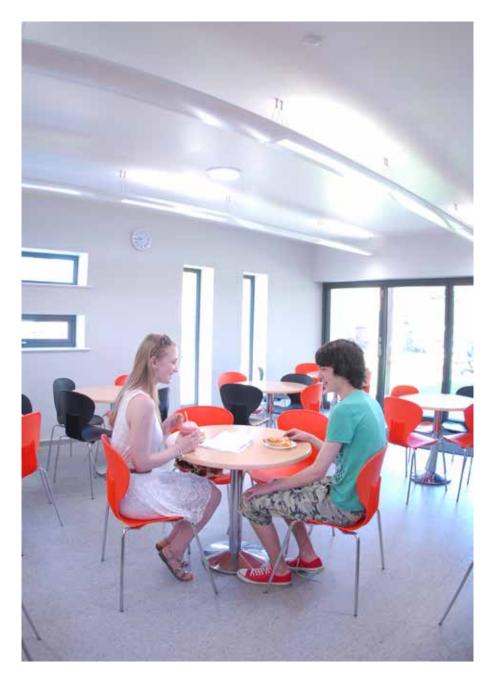

The classroom is a standard eco-classroom design; adjusted to accommodate a study suite that also acts as a café area. Completed in just six weeks the new building is a huge success for the college and the students make full use of their new facility throughout the day.

The folding / sliding screen to the end wall allows the café to interact with the outside space and picnic seating area increasing the capacity of the building.