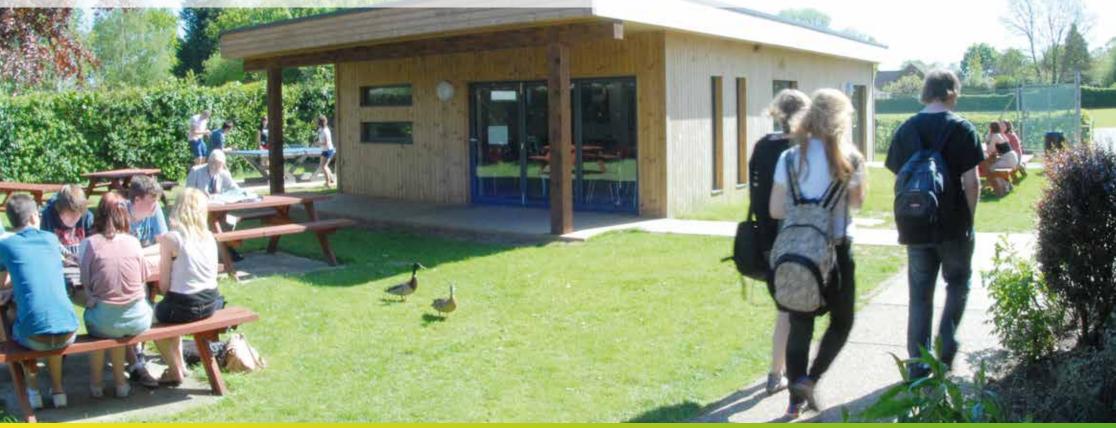

The classroom is a standard eco-classroom design; adjusted to accommodate a study suite that also acts as a café area. Completed in just six weeks the new building is a huge success for the college and the students make full use of their new facility throughout the day.

The folding / sliding screen to the end wall allows the café to interact with the outside space and picnic seating area increasing the capacity of the building.